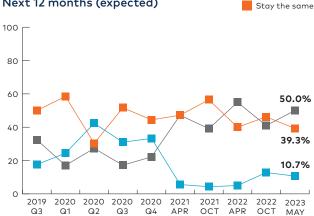

senior business leaders in the Greater Regina Area (GRA) on key issues facing Regina and surrounding areas. The survey is distributed to a list of approximately 90 senior business leaders. The survey has a standard component entitled "The Economic Outlook."

This is a set of static questions asked each quarter that inform a unique Executive Confidence Index. This index is used to measure how confident executives are in Regina's overall economy across each quarter. To view previous reports, <u>click here</u>. For more information, contact: <u>Chris Bonk</u>, Communications Senior Manager, Economic Development Regina (P: 306-565-6388) or <u>Valerie Sluth</u>, CEO, Praxis Consulting (P: 306-545-3755).

## **Fixed Investments**

#### Past 12 months (actual)



#### Next 12 months (expected)



Decrease Increase

Decrease Increase

Decrease Increase Stay the same

# **Number of People your Firm Employs**

Past 12 months (actual)



# Next 12 months (expected)



### Sales Revenue

Past 12 months (actual)



#### Next 12 months (expected)