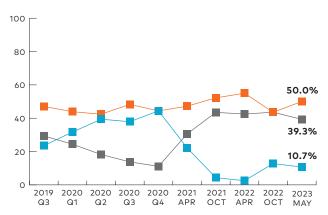

captures the thought leadership of senior business leaders in the Greater Regina Area (GRA) on key issues facing Regina and surrounding areas. The survey is distributed to a list of approximately 90 senior business leaders. The survey has a standard component entitled "The Economic Outlook."

This is a set of static questions asked each quarter that inform a unique Executive Confidence Index. This index is used to measure how confident executives are in Regina's overall economy across each quarter. To view previous reports, <u>click here</u>. For more information, contact: <u>Chris Bonk</u>, Communications Senior Manager, Economic Development Regina (P: 306-565-6388) or <u>Valerie Sluth</u>, CEO, Praxis Consulting (P: 306-545-3755).

## **Fixed Investments**

#### Past 12 months (actual)



#### Next 12 months (expected)



Decrease Increase

Decrease Increase

Decrease Increase Stay the same

# **Number of People your Firm Employs**

Past 12 months (actual)



# Next 12 months (expected)



### Sales Revenue

Past 12 months (actual)



#### Next 12 months (expected)