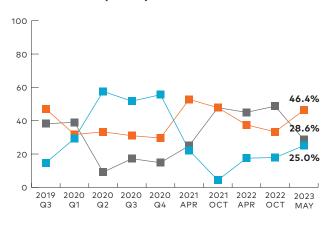

list of approximately 90 senior business leaders. The survey has a standard component entitled "The Economic Outlook."

This is a set of static questions asked each quarter that inform a unique Executive Confidence Index. This index is used to measure how confident executives are in Regina's overall economy across each quarter. To view previous reports, <u>click here</u>. For more information, contact: <u>Chris Bonk</u>, Communications Senior Manager, Economic Development Regina (P: 306-565-6388) or <u>Valerie Sluth</u>, CEO, Praxis Consulting (P: 306-545-3755).

## **Fixed Investments**

#### Past 12 months (actual)



#### Next 12 months (expected)



Decrease Increase

Decrease Increase

Decrease Increase Stay the same

# **Number of People your Firm Employs**

Past 12 months (actual)



# Next 12 months (expected)



### Sales Revenue

Past 12 months (actual)



#### Next 12 months (expected)