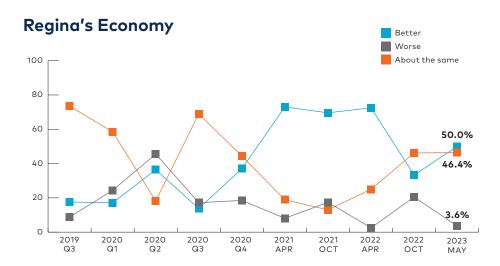

Looking at sentiment-based leading and lagging indicators, 42.9% of executives in the city believe that Regina's economy is performing better compared to 12 months ago.

Moreover, 50% of the executives within the city believe the economy will outperform and exceed previous GDP values. This is a 17-point increase from fall 2022, indicating renewed confidence in Regina's post-pandemic economy.