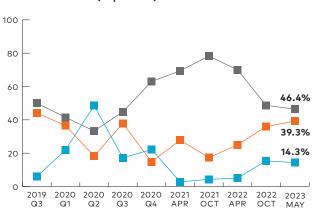

tlook."

This is a set of static questions asked each quarter that inform a unique Executive Confidence Index. This index is used to measure how confident executives are in Regina's overall economy across each quarter. To view previous reports, <u>click here</u>. For more information, contact: <u>Chris Bonk</u>, Communications Senior Manager, Economic Development Regina (P: 306-565-6388) or <u>Valerie Sluth</u>, CEO, Praxis Consulting (P: 306-545-3755).

## **Fixed Investments**

#### Past 12 months (actual)



#### Next 12 months (expected)



Decrease Increase

Decrease Increase

Decrease Increase Stay the same

# **Number of People your Firm Employs**

Past 12 months (actual)



# Next 12 months (expected)



### Sales Revenue

Past 12 months (actual)



#### Next 12 months (expected)