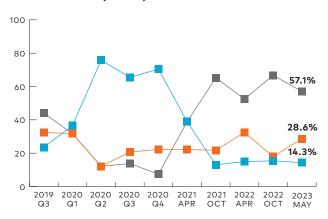

omponent entitled "The Economic Outlook."

This is a set of static questions asked each quarter that inform a unique Executive Confidence Index. This index is used to measure how confident executives are in Regina's overall economy across each quarter. To view previous reports, <u>click here</u>. For more information, contact: <u>Chris Bonk</u>, Communications Senior Manager, Economic Development Regina (P: 306-565-6388) or <u>Valerie Sluth</u>, CEO, Praxis Consulting (P: 306-545-3755).

## **Fixed Investments**

#### Past 12 months (actual)



#### Next 12 months (expected)



Decrease Increase

Decrease Increase

Decrease Increase Stay the same

# **Number of People your Firm Employs**

Past 12 months (actual)



# Next 12 months (expected)



### Sales Revenue

Past 12 months (actual)



#### Next 12 months (expected)