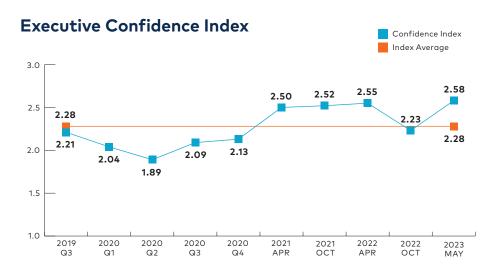

# Regina Executive Leadership Outlook

SEPTEMBER 2023

The executive confidence index currently sits at 2.58, a historic high for this metric. The increase, which measures forward looking optimism can be attributed to two key factors: economic stability and a positive industry outlook.

This is a set of static questions asked each quarter that inform a unique Executive Confidence Index. This index is used to measure how confident executives are in Regina's overall economy across each quarter. To view previous reports, <u>click here</u>. For more information, contact: <u>Chris Bonk</u>, Communications Senior Manager, Economic Development Regina (P: 306-565-6388) or <u>Valerie Sluth</u>, CEO, Praxis Consulting (P: 306-545-3755).