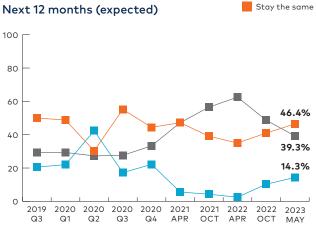

business leaders. The survey has a standard component entitled "The Economic Outlook."

This is a set of static questions asked each quarter that inform a unique Executive Confidence Index. This index is used to measure how confident executives are in Regina's overall economy across each quarter. To view previous reports, <u>click here</u>. For more information, contact: <u>Chris Bonk</u>, Communications Senior Manager, Economic Development Regina (P: 306-565-6388) or <u>Valerie Sluth</u>, CEO, Praxis Consulting (P: 306-545-3755).

## **Fixed Investments**

#### Past 12 months (actual)



#### Next 12 months (expected)



Decrease Increase

Decrease Increase

Decrease Increase Stay the same

# **Number of People your Firm Employs**

Past 12 months (actual)



# Next 12 months (expected)



### Sales Revenue

Past 12 months (actual)



#### Next 12 months (expected)